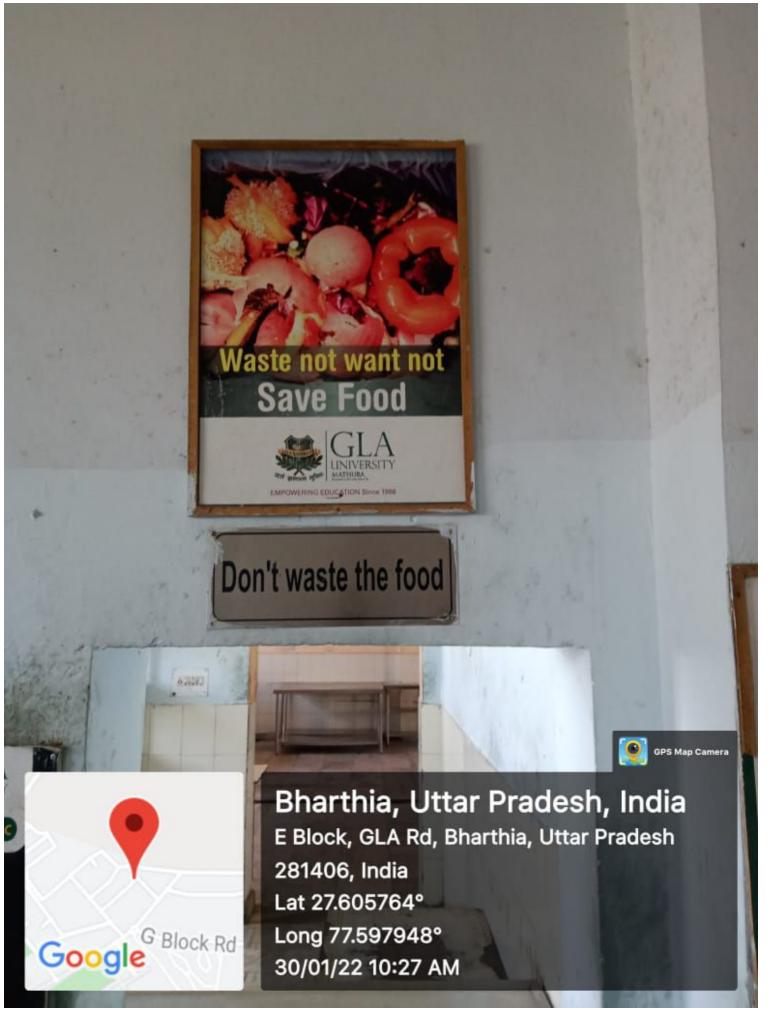

## Actions taken by Mess and Canteen after Green audit

In the Green Audit it was recommended that Canteen and Mess should have signage to encourage people not to waste food. Now, the GLA Mess and Canteen have many signages on this regard.

## Todays wastage is tomorrows shortage Save Food

EMPOWERING EDUCATION Since 1998

Bharthia, Uttar Pradesh, India E Block, GLA Rd, Bharthia, Uttar Pradesh 281406, India Lat 27.605559° Long 77.597753° 30/01/22 10:23 AM