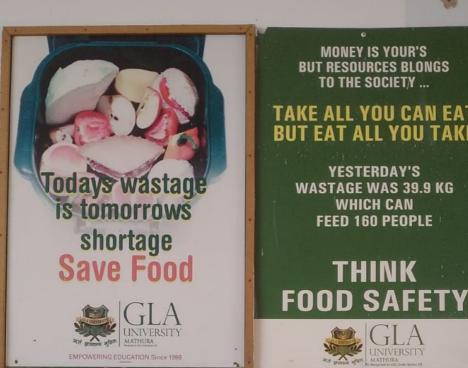

## Actions taken by Mess and Canteen after Green audit

In the Green Audit it was recommended that Canteen and Mess should have signage to encourage people not to waste food. Now, the GLA Mess and Canteen have many signages on this regard.

## Todays wastage is tomorrows shortage Save Food

EMPOWERING EDUCATION Since 1998

Bharthia, Uttar Pradesh, India E Block, GLA Rd, Bharthia, Uttar Pradesh 281406, India Lat 27.605559° Long 77.597753° 30/01/22 10:23 AM