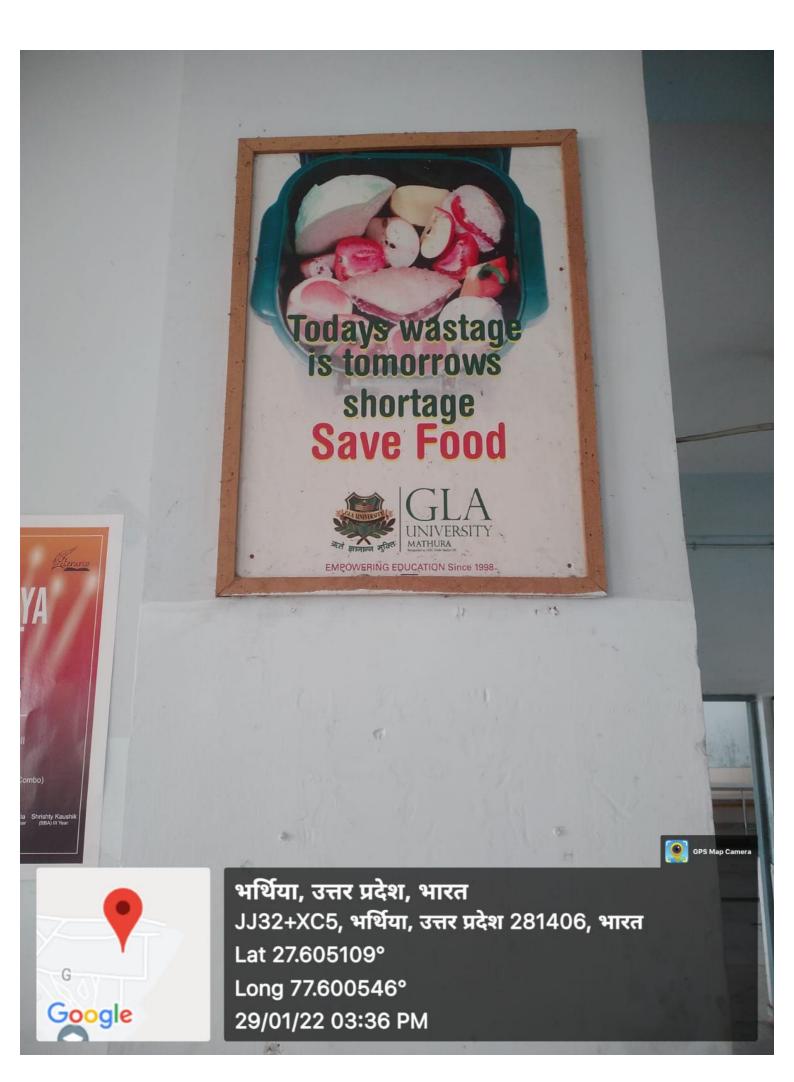

## Actions taken by Mess and Canteen after Green audit

In the Green Audit it was recommended that Canteen and Mess should have signage to encourage people not to waste food. Now, the GLA Mess and Canteen have many signages on this regard.

## Todays wastage is tomorrows shortage Save Food

EMPOWERING EDUCATION Since 1998

Bharthia, Uttar Pradesh, India E Block, GLA Rd, Bharthia, Uttar Pradesh 281406, India Lat 27.605559° Long 77.597753° 30/01/22 10:23 AM