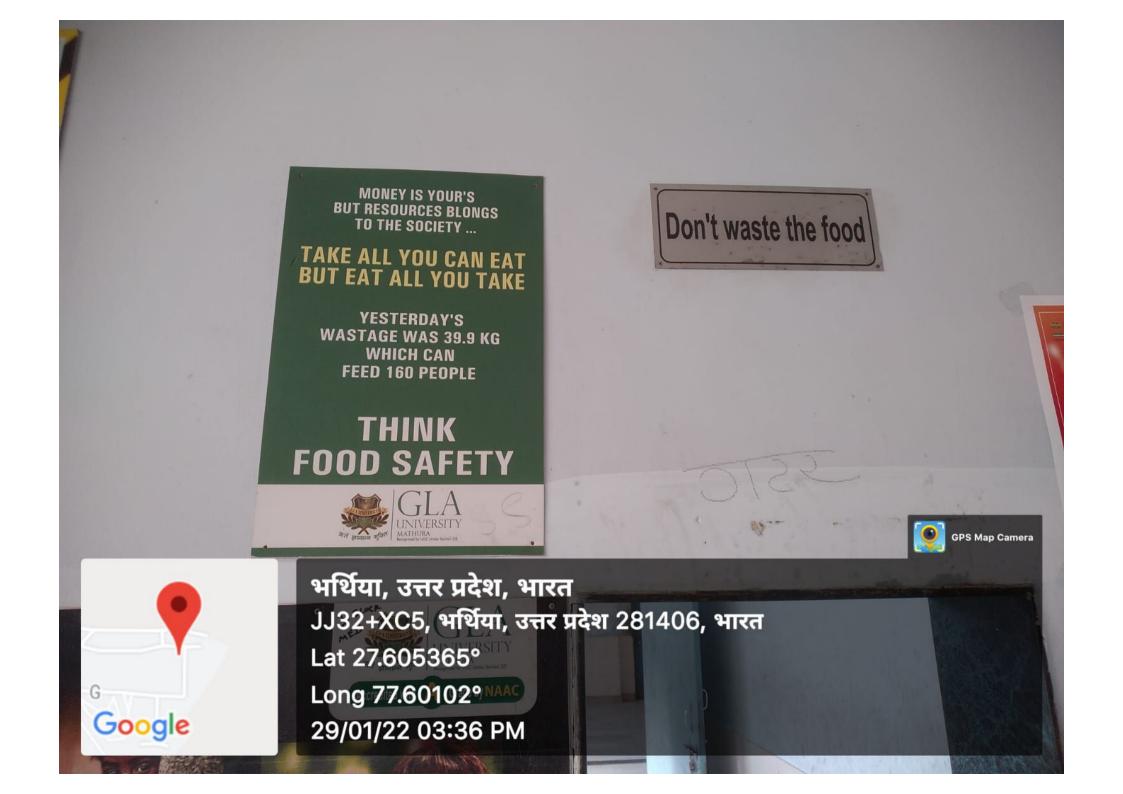

## Actions taken by Mess and Canteen after Green audit

In the Green Audit it was recommended that Canteen and Mess should have signage to encourage people not to waste food. Now, the GLA Mess and Canteen have many signages on this regard.

Long 77.59794° 30/01/22 10:23 AM

भर्थिया, उत्तर प्रदेश, भारत JJ32+XC5, भर्थिया, उत्तर प्रदेश 281406, भारत Lat 27.605584° Long 77.601328° 29/01/22 03:15 PM

**BUT RESOURCES BLONGS** TO THE SOCIETY .... TAKE ALL YOU CAN EAT **BUT EAT ALL YOU TAKE** 